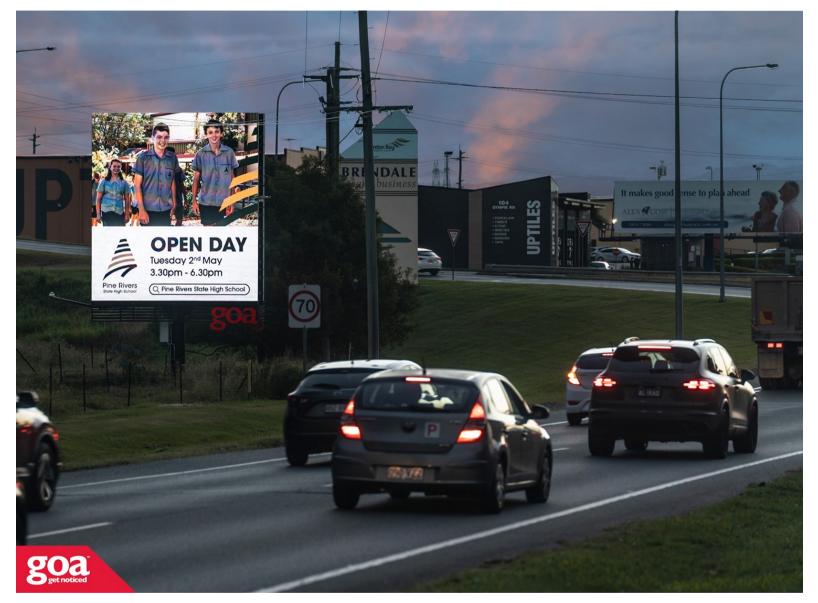

This portrait Digital goa Grid billboard is situated 25 km north of Brisbane in the Moreton Bay Region area of Strathpine. Straddling the divide between urban and country living, you'll find shopping hubs, dining establishments, and entertainment venues, along with natural escapes in Strathpine allowing locals and visitors to enjoy the best of both worlds. This site is on the left hand side of the road as you are travelling north away from the city towards Lawnton and Burpengary on to Caboolture and the Sunshine Coast.

**Restrictions:** No special conditions.

90 Gympie Rd, Strathpine -Outbound 4500 0008

5.12m x 5.76m

Digital